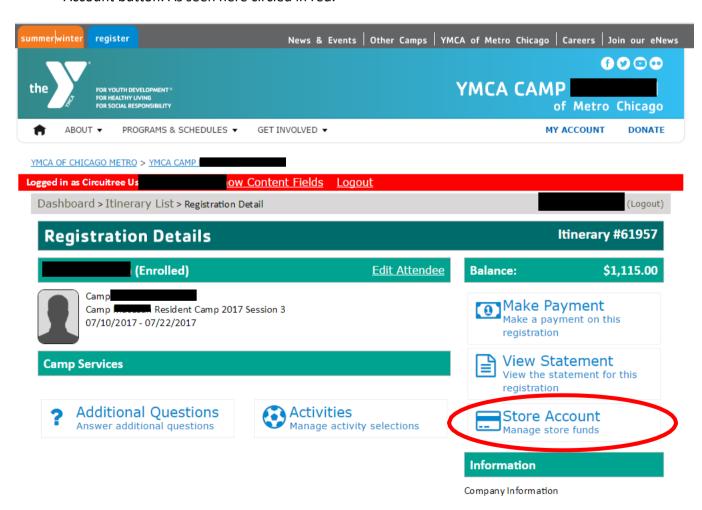

## PARENT INFORMATION PACKET STORE ACCOUNT SET UP

- The Preferred Way to Access the Store Access via the Parent Login from the Website to Add Funds
- Camp MacLean Parent Login & Online Portal
  - o https://www.ymcachicago.org/maclean/
  - O Click on the Register tab on the top left of the screen!
  - If you are having trouble accessing your account, email <a href="mailto:campmaclean@ymcachicago.org">campmaclean@ymcachicago.org</a>
    so that a password reset for your account may be sent to you. All campers from 2015
    and later have an account already set up even if you have submitted paper registrations
    forms prior to 2022.
- Once you are logged in and have accessed your camper's session, you can click the Store Account button. As seen here circled in red.