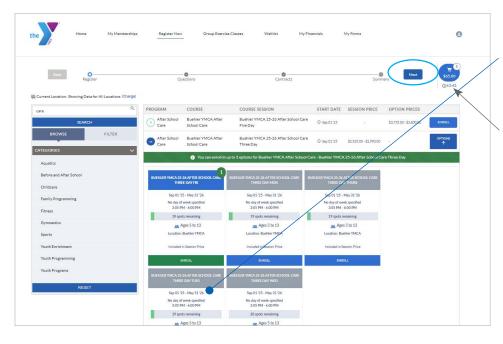

| Home                                     | My Memberships | Register N | Grou      | p Exercise Classes Wai | tlist My Financials          | My Forms      |               |   |
|------------------------------------------|----------------|------------|-----------|------------------------|------------------------------|---------------|---------------|---|
| Back Re<br>Current Location: Showing Dat | gister         |            | Questions |                        | Contracts                    |               | Summary Next  | G |
| Keyword or Code                          | ٩              | PROGRAM    | COURSE    | COURSE SESSION         | START DATE                   | SESSION PRICE | OPTION PRICES |   |
| BROWSE                                   | FILTER         |            |           | Select a Ca            | teg <mark>ory to Brow</mark> | vse Programs  |               |   |
| Aquatics<br>Before and After School      |                |            |           |                        |                              |               |               |   |
| Childcare                                |                |            |           |                        |                              |               |               |   |
| Family Programming                       |                |            |           |                        |                              |               |               |   |
| Fitness                                  |                |            |           |                        |                              |               |               |   |
|                                          |                |            |           |                        |                              |               |               |   |
| Gymnastics                               |                |            |           |                        |                              |               |               |   |
| Gymnastics<br>Sports                     |                |            |           |                        |                              |               |               |   |
|                                          |                |            |           |                        |                              |               |               |   |
| Sports                                   |                |            |           |                        |                              |               |               |   |

| Home My Membership      | s Register Now       | Group Exercise Classe                 | es Waitlist My Financials                            | My F         | iorms                   |                         |               |
|-------------------------|----------------------|---------------------------------------|------------------------------------------------------|--------------|-------------------------|-------------------------|---------------|
| Back Register           |                      | Questions                             | Contracts                                            |              | Summar                  | y Next                  | 6             |
| arel •                  | PROGRAM              | COURSE                                | COURSE SESSION                                       | START DATE   | SESSION PRICE           | OPTION PRICES           |               |
| SEARCH                  | After School<br>Care | Buehler YMCA After School<br>Care     | Buehler YMCA 25-26 After School Care Five<br>Day     | G Sep 01 '25 |                         | \$3,735.00 - \$3,800.00 | ENROLL        |
| BROWSE FILTER           | After School<br>Care | Buehler YMCA After School<br>Care     | Buehler YMCA 25-26 After School Care<br>Three Day    | G Sep 01 '25 | \$2,925.00 - \$2,990.00 | -                       |               |
| ATEGORIES V             | After School<br>Care | Elmhurst YMCA After School<br>Care    | Elmhurst YMCA 25-26 After School Care<br>Five Day    | Sep 01 '25   |                         | \$4,320.00 - \$4,385.00 | ENROLL        |
| Before and After School | After School<br>Care | Elmhurst YMCA After School<br>Care    | Elmhurst YMCA 25-26 After School Care<br>Three Day   | G Sep 01 '25 | \$4,131.00 - \$4,196.00 | (*)                     |               |
| Childcare               |                      |                                       |                                                      |              |                         |                         | _             |
| Family Programming      | After School<br>Care | Irving Park YMCA After<br>School Care | Irving Park YMCA 25-26 After School Care<br>Five Day | G Sep 01 '25 |                         | \$4,350.00 - \$4,380.00 | ENROLL        |
| Fitness<br>Gymnastics   | After School<br>Care | Irving Park YMCA After<br>School Care | Irving Park YMCA 25-26 After School Care<br>Four Day | Sep 01 '25   | \$3,810.00 - \$3,840.00 | (4)                     | OPTIONS<br>\$ |
| Gymnastics<br>Seorts    | After School         | Irving Park YMCA After                | Irving Park YMCA 25-26 After School Care             |              |                         |                         | OPTIONS       |
| Youth Enrichment        | Care                 | School Care                           | Three Day                                            | © Sep 01 '25 | \$3,270.00 - \$3,300.00 |                         | 4             |
| Youth Programming       | After School<br>Care | Kelly Hall YMCA After School<br>Care  | Kelly Hall YMCA 25-26 After School Care<br>Five Day  | @ Sep 01 '25 |                         | \$4,260.00 - \$4,290.00 | ENROLL        |
| Youth Programs          | After School         | McCormick YMCA After                  | McCormick YMCA 25-26 After School Care               | Sep 01 '25   |                         | \$4350.00 - \$4380.00   | ENROLL        |

## STEP 2:

**PART ONE** 

on Community.

programs.

category.

preferred location.

Visit the program registration page

There are multiple search options: • Click "SEARCH" to view all available

• Filter to the "Before and After School"

• Change from "all locations" to your

• Type a keyword into the search bar, such as a YMCA Community Hub or a school name, and click search.

STEP 1:

Once you've identified the program(s) you'd like to register for, click "Enroll" or if multiple options are available click "Options [down arrow symbol]".

Note – "Option Prices" reflects the total cost for the entire program session (i.e. the school year).