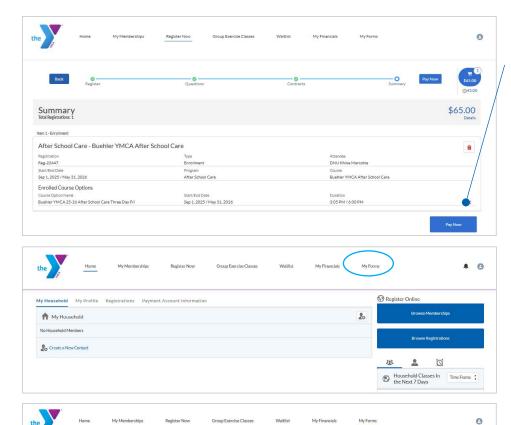

#### STEP 6:

After signing any necessary contracts, the final step to complete initial registration is to pay a registration fee.

After paying the registration fee, your initial registration is complete. You can view any current registrations on the "Home" page of your account, under "Registrations."

#### **STEP 7:**

To complete the required forms, navigate to "My Forms" on the home page of your account.

You will see any necessary forms and required deadlines, to begin select "Fill Out Form."

A pop-up box will display with additional questions. You can also save this form to revisit multiple times until complete.