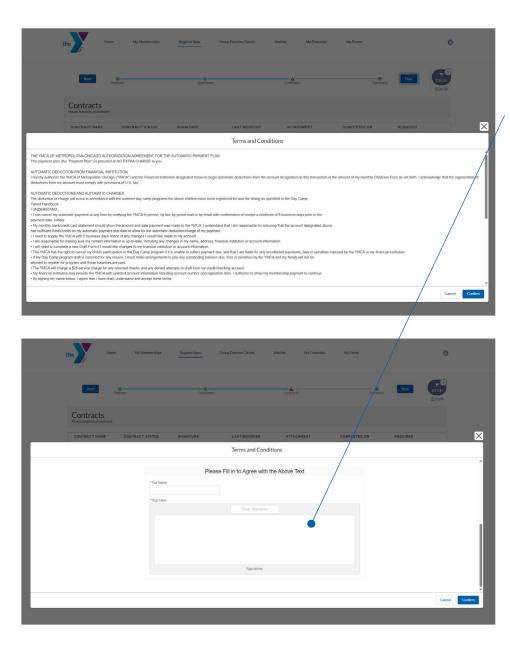

#### **STEP 5:**

The next step includes signing any contracts required, related to each registration. Select the "SIGN" button and a pop up will display.