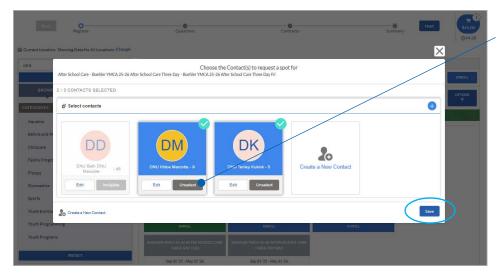

#### STEP 3:

Select the specific option to enroll – a pop-up box will display, select the contact(s) eligible to register and then click "Save."